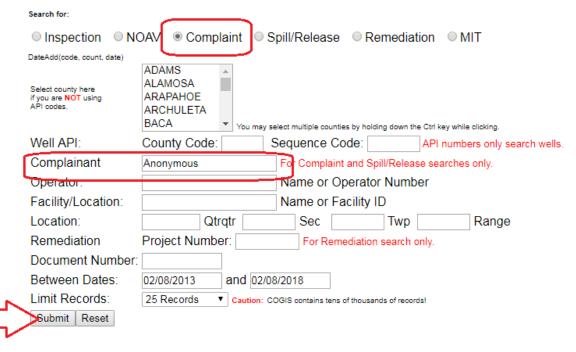

#### III - Searching for all Complaints by a Complainant

The below are steps on how to search for all complaints filed by a complainant.

- 1. Go to http://ecmc.state.co.us/cogis/IncidentSearch.asp
- 2. Click "Complaint" on the top.
- 3. Enter the complainant's name in the "Complainant" box with first name first.
- 4. Click "Submit".

### ECMC COMPLAINT PROCESS Searching for Complaints Guidance for the Public

5. Click the "Document #" link.