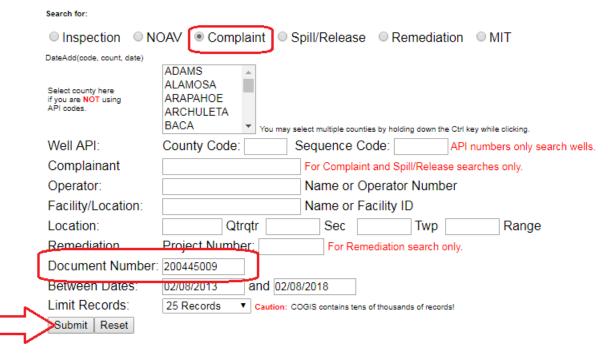

#### II - Searching for a Single Complaint by a Document Number

Once a complaint is received by the ECMC, it is entered into internal databases and assigned a unique document number. Per the new complaint process, ECMC employees will communicate that document number to the complainant. The below are steps on how to search for a complaint using that document number.

- 1. Go to http://ecmc.state.co.us/cogis/IncidentSearch.asp
- 2. Click "Complaint" on the top.
- 3. Enter the complaint number in the "Document Number" field.
- 4. Click "Submit".