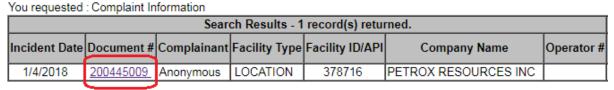

## ECMC COMPLAINT PROCESS Searching for Complaints Guidance for the Public

5. Click the "Document #" link.

#### COGIS - Inspection/Incident Inquiry

6. All of the details of the complaint will be in the report.