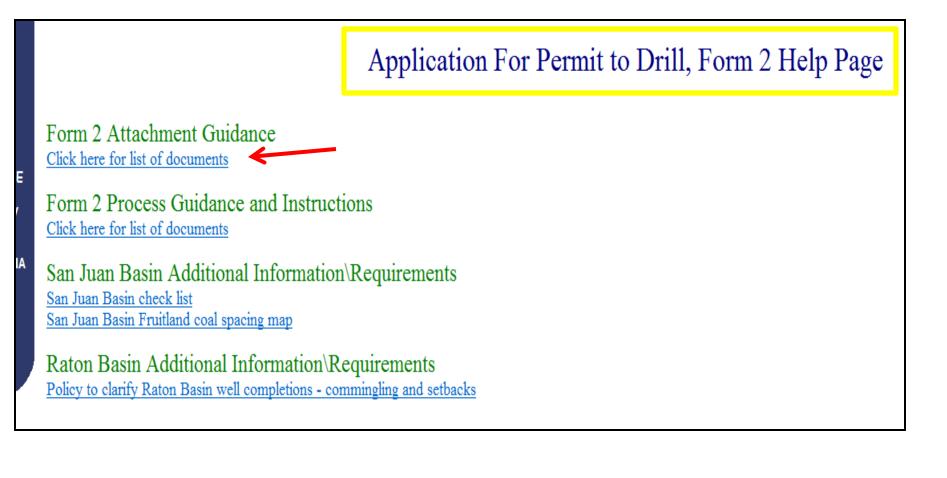

Page 5 of 12

How to Find an Attachment Guidance Document - Form 2

3. On the Form 2 Help Page, there is a new category - Form 2 Attachment Guidance. Click on the <u>link</u> to the "list of documents" under that category title.

Page 6 of 12

How to Find an Attachment Guidance Document - Form 2

4. On the new Form 2 Attachment Guidance page, there is a list of all the Form 2 attachments. Click on the <u>link</u> for the desired attachment in the list to open a PDF of the Form 2 Attachment Guidance Document.