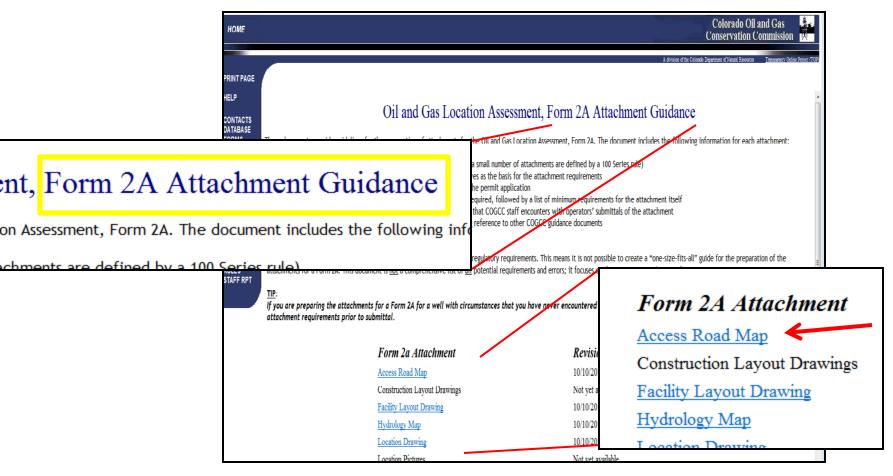

Page 10 of 12

How to Find an Attachment Guidance Document - Form 2A

3. On the Form 2A Help Page, there is a new category - Form 2A Attachment Guidance. Click on the <u>link</u> to the "list of documents" under that category title.

Page 11 of 12

How to Find an Attachment Guidance Document - Form 2A

4. On the new Form 2A Attachment Guidance page, there is a list of all the Form 2A attachments. Click on the <u>link</u> for the desired attachment in the list to open a PDF of the Form 2A Attachment Guidance Document.

Page 12 of 12

How to Find an Attachment Guidance Document - Form 2A