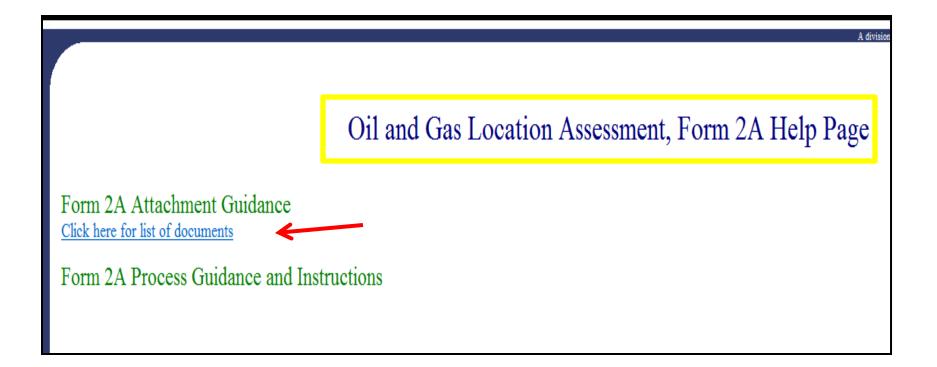

Page 10 of 12

How to Find an Attachment Guidance Document - Form 2A

3. On the Form 2A Help Page, there is a new category - Form 2A Attachment Guidance. Click on the <u>link</u> to the "list of documents" under that category title.

Page 11 of 12

How to Find an Attachment Guidance Document - Form 2A

4. On the new Form 2A Attachment Guidance page, there is a list of all the Form 2A attachments. Click on the <u>link</u> for the desired attachment in the list to open a PDF of the Form 2A Attachment Guidance Document.