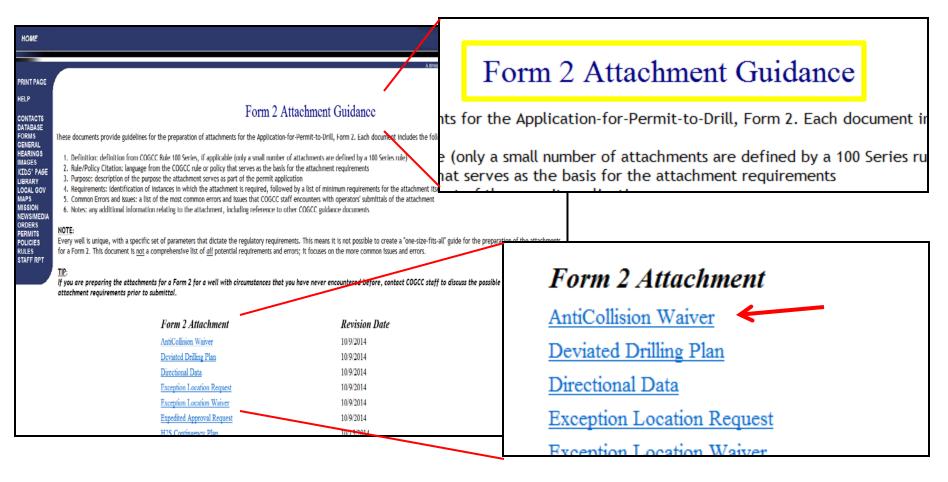

Page 5 of 12

How to Find an Attachment Guidance Document - Form 2

3. On the Form 2 Help Page, there is a new category - Form 2 Attachment Guidance. Click on the <u>link</u> to the "list of documents" under that category title.

Page 6 of 12

How to Find an Attachment Guidance Document - Form 2

4. On the new Form 2 Attachment Guidance page, there is a list of all the Form 2 attachments. Click on the <u>link</u> for the desired attachment in the list to open a PDF of the Form 2 Attachment Guidance Document.