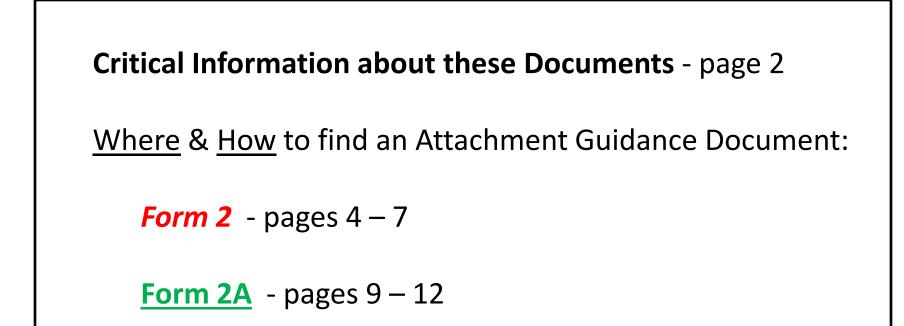

### **Critical Information**

<u>Unique Circumstances</u>: Each well and each location is unique, with a specific set of parameters that dictate the regulatory requirements. It is not possible to create a "one-size-fits-all" guide for the preparation of the attachments. These documents focus on the more common issues and errors. Contact COGCC staff for assistance with unusual circumstances.

<u>Typos, Glitches and Errors</u>: If you find any problems with a guidance document or the webpage, please email Jane Stanczyk (jane.stanczyk@state.co.us ) immediately.

<u>Revisions and Updates</u>: These documents will be updated and corrected as needed. COGCC staff will always use the <u>current</u> version. Monitor the Revision Dates to ensure you are using the most recent update.

Page 2 of 12

### How to Find a Form 2 Attachment Guidance Document.

See pages 4 – 7 for annotated screen shots from the COGCC website and detailed instructions that illustrate these steps:

- 1. Select FORMS from the list of web pages on the Home Page.
- Click on the "Instructions" icon for the Form 2 in the table on the Forms page.
- Click on the link to the "list of documents" under "Form 2 Attachment Guidance" on the Form 2 Help Page.
- Click on the link for the desired attachment to open a PDF of the <u>Form 2</u> attachment guidance document.