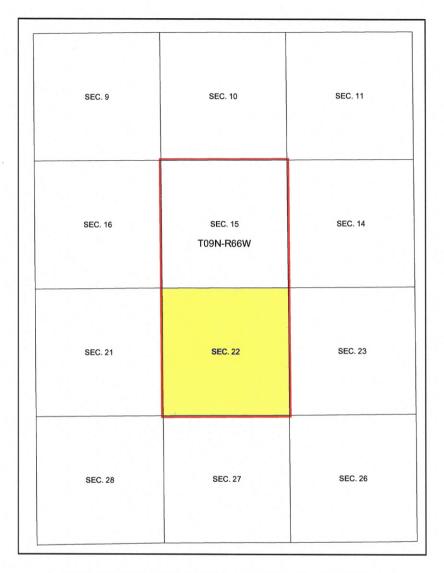

1. Applicant owns leasehold interests in the following lands ("Application Lands"):

Township 9 North, Range 66 West, 6th P.M.

Section 15: All Section 22: All

A reference map of the Application Lands is attached hereto.

### **SPACING UNIT**

SECTION 15 & 22, TOWNSHIP 9 NORTH, RANGE 66 WEST, 6TH P.M.

SPACING UNIT AREA = 1282.50 ACRES

DRAWING DATE: 10-16-14

BY: CHECKED:

SPACING UNIT:
SEC. 15 & 22
T9N, R66W, 6TH P.M.
WELD COUNTY, COLORADO