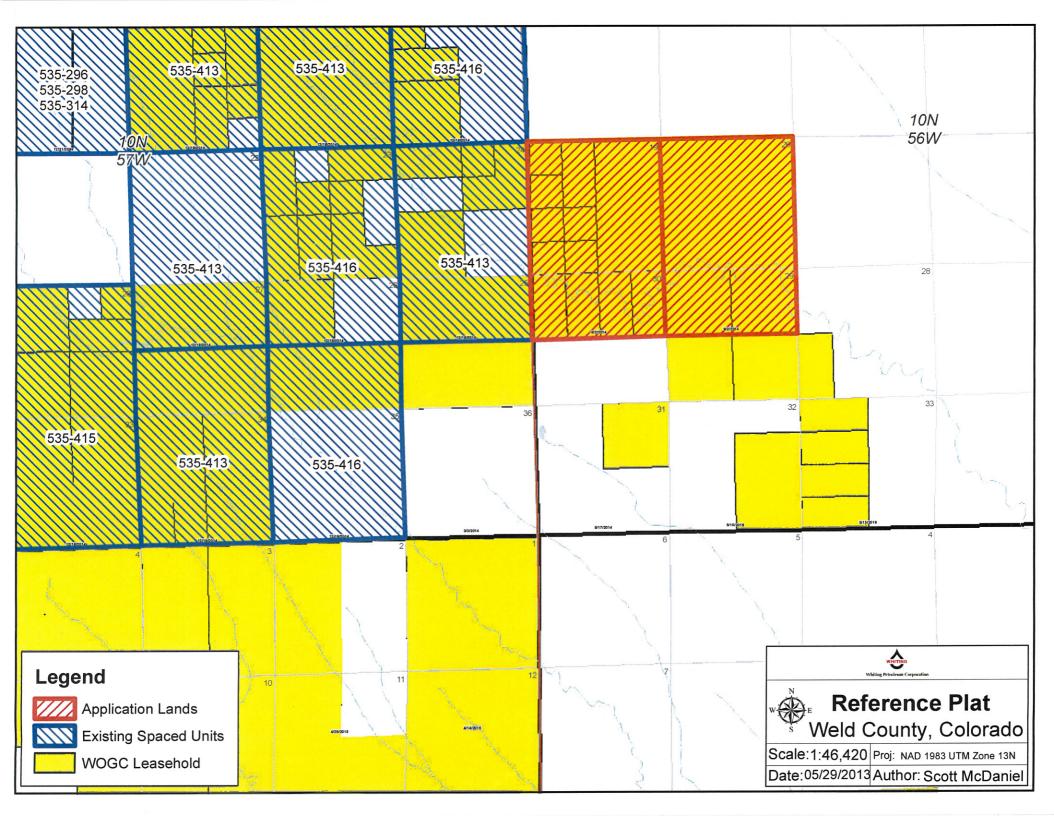

1. Applicant owns leasehold interests in the following lands ("Application Lands"):

Township 10 North, Range 56 West, 6th P.M.

Section 19: Lots 1-4, E1/2W1/2, E1/2 (All)

Section 30: Lots 1, 2, E½NW¼, NE¼ (N½)

Township 10 North, Range 56 West, 6th P.M.

Section 20: All Section 29: N½

A reference map of the Application Lands is attached hereto.

2. The Application Lands are subject to Commission Rule 318.a. which provides that a well drilled in excess of 2,500 feet in depth shall be located not less than 600 feet from any lease line, and shall be located not less than 1,200 feet from any other producible or drilling oil or gas well when drilling to the same source of supply, unless authorized by order of the Commission upon hearing. There are no specific Commission orders applicable to the Niobrara Formation underlying the Application Lands.